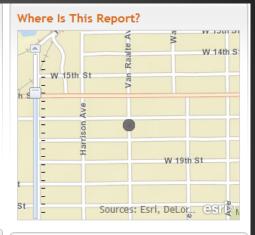

### Street Light - Issue Reported in Holland, MI

Reported On: 02/13/2013 @ 04:32 PM PST

Reported By: PackerBoy

Address: 409-419 Van Raalte Avenue, Holland, MI 49423,

Latitude: 42.781711 Longitude: -86.120309 Direction: Unknown Device: Web Online Report Current Status: Closed

Description: Street Light Entering The Alley On Van Raalite Between 17th And 18th, Underneeth The AT&T Box Is Out. Sent out to BPW streetlight repair crew

2/14/13.